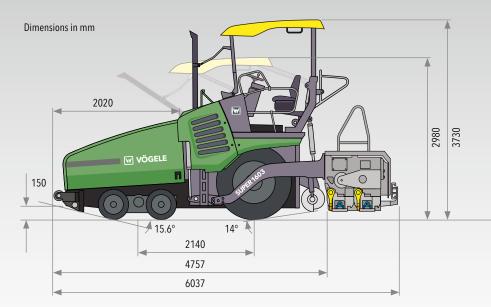

| Material hopper                   |                                            |               |  |
|-----------------------------------|--------------------------------------------|---------------|--|
| Hopper capacity                   | 13t                                        |               |  |
| Width                             | 3,265mm                                    |               |  |
| Feed height                       | 594mm (bottom of material hopper)          |               |  |
| Push-rollers                      | oscillating                                |               |  |
| Position                          | can be displaced forwards by 75mm or 150mm |               |  |
|                                   |                                            |               |  |
| Screed                            |                                            |               |  |
| AB 480                            | basic width                                | 2.55m         |  |
|                                   | infinitely variable range                  | 2.55m to 4.8m |  |
|                                   | maximum width                              | 6.3 m         |  |
| Screed version                    | TV                                         |               |  |
| Layer thickness                   | up to 30cm                                 |               |  |
| Screed heating                    | electric by heating rods                   |               |  |
| Power supply                      | three-phase A.C. generator                 |               |  |
|                                   |                                            |               |  |
| Dimensions (transport) and weight |                                            |               |  |
| Length                            | tractor unit with screed                   |               |  |
| AB 480 TV                         | 6.04m                                      |               |  |
| Weight                            | tractor unit with screed                   |               |  |

pave widths up to 4.8m

**Key: AB** = Extending Screed **TV** = with tamper and vibrators